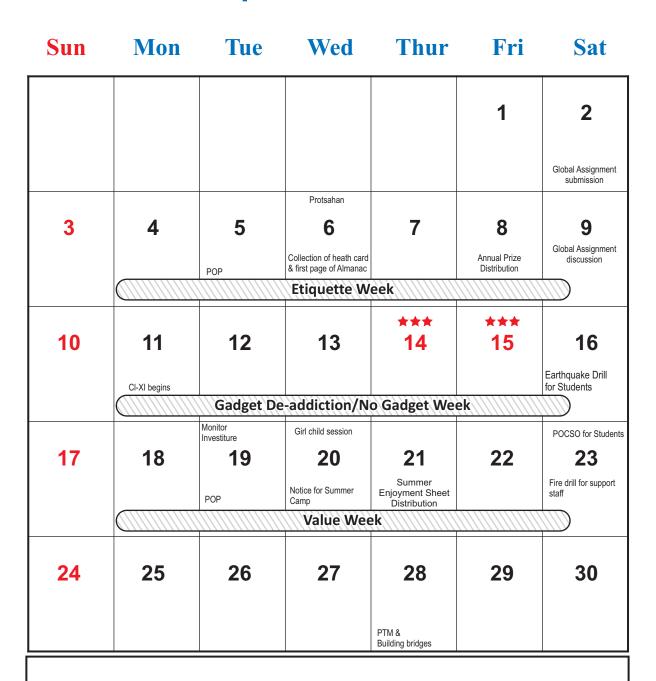

# **April- 2022**

| Sun                                                                                                                                                                                                                                                                                                                                                                                                                                                                                                                                | Mon                                                                                                                                                                                                                                                                                                                                                                                                                                                      | Tue                                                                                                                                             | Wed                                                                                     | Thur                                                                                    | Fri                                                                                       | Sat                                                                                                                          |
|------------------------------------------------------------------------------------------------------------------------------------------------------------------------------------------------------------------------------------------------------------------------------------------------------------------------------------------------------------------------------------------------------------------------------------------------------------------------------------------------------------------------------------|----------------------------------------------------------------------------------------------------------------------------------------------------------------------------------------------------------------------------------------------------------------------------------------------------------------------------------------------------------------------------------------------------------------------------------------------------------|-------------------------------------------------------------------------------------------------------------------------------------------------|-----------------------------------------------------------------------------------------|-----------------------------------------------------------------------------------------|-------------------------------------------------------------------------------------------|------------------------------------------------------------------------------------------------------------------------------|
|                                                                                                                                                                                                                                                                                                                                                                                                                                                                                                                                    |                                                                                                                                                                                                                                                                                                                                                                                                                                                          |                                                                                                                                                 |                                                                                         |                                                                                         | 1                                                                                         | <b>2</b><br>Protsahan<br>World Autism<br>Awareness Day<br>International<br>Children Book Day<br>Gudi Padwa<br>Navratri Start |
| 3                                                                                                                                                                                                                                                                                                                                                                                                                                                                                                                                  | 4                                                                                                                                                                                                                                                                                                                                                                                                                                                        | 5                                                                                                                                               | 6                                                                                       | 7                                                                                       | 8                                                                                         | 9                                                                                                                            |
| Ramzaan Start                                                                                                                                                                                                                                                                                                                                                                                                                                                                                                                      | World Mine<br>Awareness Day                                                                                                                                                                                                                                                                                                                                                                                                                              | National<br>Maritime Day                                                                                                                        | International<br>Day of Sport for<br>Development<br>& Peace                             | World Health Day                                                                        |                                                                                           |                                                                                                                              |
| 40                                                                                                                                                                                                                                                                                                                                                                                                                                                                                                                                 | 44                                                                                                                                                                                                                                                                                                                                                                                                                                                       | 40                                                                                                                                              | 40                                                                                      | ***                                                                                     | ***                                                                                       | 10                                                                                                                           |
| <b>10</b><br>World<br>Homoeopathy<br>Day<br>Ram Navami                                                                                                                                                                                                                                                                                                                                                                                                                                                                             | <b>11</b><br>National Safe<br>Motherhood Day<br>National Pet Day                                                                                                                                                                                                                                                                                                                                                                                         | 12                                                                                                                                              | <b>13</b><br>Jallianwala Bagh<br>Massacre Day (1919)                                    | <b>14</b><br>National Gardening Day<br>Baishakhi<br>Ambedkar Jayanti<br>Mahavir Jayanti | <b>15</b><br>Good Friday<br>World Art Day                                                 | <b>16</b><br>Easter Saturday                                                                                                 |
| 17                                                                                                                                                                                                                                                                                                                                                                                                                                                                                                                                 | 18                                                                                                                                                                                                                                                                                                                                                                                                                                                       | 19                                                                                                                                              | 20                                                                                      | 21                                                                                      | 22                                                                                        | 23                                                                                                                           |
| Easter Sunday<br>World Hemophilia Day                                                                                                                                                                                                                                                                                                                                                                                                                                                                                              | World Heritage Day                                                                                                                                                                                                                                                                                                                                                                                                                                       | 10                                                                                                                                              | 20                                                                                      | National Civil<br>Services Day                                                          | Earth Day                                                                                 | World Book Day<br>English Language Day                                                                                       |
| 24                                                                                                                                                                                                                                                                                                                                                                                                                                                                                                                                 | 25                                                                                                                                                                                                                                                                                                                                                                                                                                                       | 26                                                                                                                                              | 27                                                                                      | 28                                                                                      | 29                                                                                        | 30                                                                                                                           |
|                                                                                                                                                                                                                                                                                                                                                                                                                                                                                                                                    | World Malaria Day                                                                                                                                                                                                                                                                                                                                                                                                                                        |                                                                                                                                                 |                                                                                         |                                                                                         | International Dance<br>Day<br>Last Jumma                                                  | Honesty day                                                                                                                  |
| 2nd April POP (Nur to<br>4th April POP @ SNT<br>5th April POP @ LHT<br>6th April POP (Nur. to<br>ANP<br>7th April Class XI beg<br>8th April Class XI beg<br>8th April Class XI beg<br>9th April POP @ SNT<br>13th April POP @ SNT<br>13th April POP @ INC<br>18th April POP @ VRN<br>19th April POP @ VRN<br>19th April POP @ VRN<br>20th April POP @ SNT<br>26th April POP @SNT<br>26th April POP @ SNT<br>26th April POP @ SNT<br>26th April POP @ SNT<br>26th April POP @ SNT<br>26th April PTM & Buil<br>28th April PTM & Buil | I (Class XI) & (Nur. to IX<br>IX & XI) @ SCT<br>(Nur-VIII)<br>(Nur-IX & XI)<br>IX & XI) & Class XI Bo<br>IX & XI) & SCT<br>(Nur-VIII)<br>N, (Nur. to IX & XI) @ SC<br>(Nur-II), POP @ SNT (I<br>V (III-VI)<br>N (Nur. to IX & XI), POF<br>IX & XI) @ SCT<br>I (Nur-VIII)<br>, POP @ LHT (Nur-IX &<br>ding Bridges@VRN & L<br>chool) @ BGN, POP @ | arders to Join @ BGN,<br>/RN POP (Nur-class V<br>otsahan @ SCT, POP<br>@ SCT<br>@ SCT<br>Nur-VIII)<br>P@VRN (VII-IX & XI)<br>& XI)<br>ANP<br>HT | (I)<br>@VRN (III-IX<br>Inf<br>5" A<br>Nyp,<br>6 <sup>th</sup> A<br>19"7<br>Nyp,<br>28"7 | ormation for our kme<br>                                                                | e-opens for Class -XI ????<br>kdh, Clp, Dln, Deo, Gnd, Gzg<br>Bdh, Clp, Dln, Deo, Gnd, Gz |                                                                                                                              |

**April-2022** 

#### Check points:

Time table, class/subject division to be given to new session teachers. Entrance exam paper submission, Edumedia movie show Class XII student transcript, Farewell CD distribution