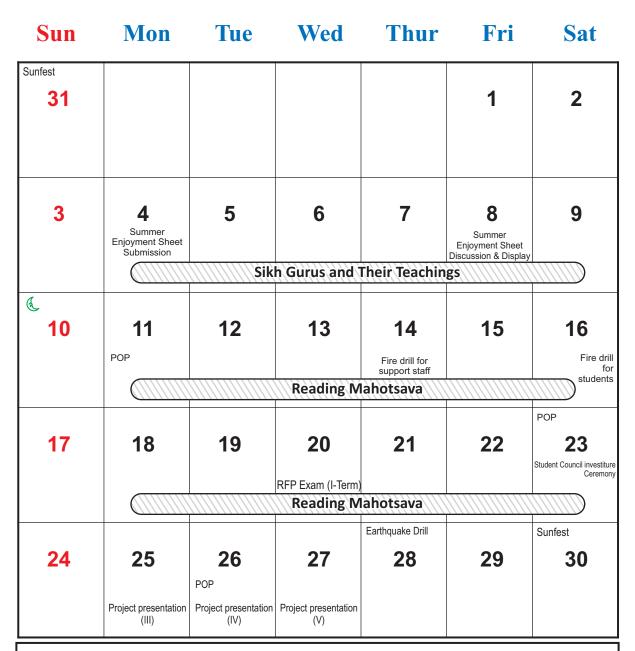

### May - 2022

| Sun                                                          | Mon                                        | Tue                                              | Wed                                          | Thur             | Fri                                      | Sat                               |
|--------------------------------------------------------------|--------------------------------------------|--------------------------------------------------|----------------------------------------------|------------------|------------------------------------------|-----------------------------------|
| 1                                                            | 2                                          | <b>€</b> ★★★<br>3                                | 4                                            | 5                | 6                                        | 7                                 |
| May Day<br>Law Day<br>World Labour Day<br>World Laughter Day |                                            | World Press<br>Freedom Day<br>Eid UI Fitar       | Starwars Day                                 |                  |                                          | World Athletics<br>Day            |
| 8                                                            | 9                                          | 10                                               | 11                                           | 12               | 13                                       | 14                                |
| Mother's Day<br>World Red Cross<br>Day                       | Birthday of Guru<br>Rabindranath<br>Tagore |                                                  | World Technology<br>Day                      | World Nurses Day |                                          | Boarders<br>Dispersal             |
| 1                                                            | ****                                       | **#                                              | **#                                          | **#              | **#                                      | **#                               |
| 15                                                           | 16                                         | 17                                               | 18                                           | 19               | 20                                       | 21                                |
| International<br>Family Day                                  | State Day<br>Budh Purnima                  | World Tele<br>Communication &<br>Information Day | Dr. Amrit Lal<br>Ishrat Madhok<br>Death Ann. |                  |                                          | National Anti<br>Terrorism<br>Day |
| <b>f</b>                                                     | * <b>*</b> 1                               | **1                                              | * <b>*</b> f                                 | **#              | **1                                      | **#                               |
| 22                                                           | 23                                         | 24                                               | 25                                           | 26               | 27                                       | 28                                |
| International<br>Day for Biological<br>Diversity             | World<br>Turtle Day                        | Commonwealth Day<br>National Brother's<br>Day    |                                              |                  | Pd. Jawahar<br>Lal Nehru's<br>Death Ann. | World Blood<br>Cancer Day         |
| 1                                                            | **#                                        | **1                                              |                                              |                  |                                          |                                   |
| 29                                                           | 30                                         | 31                                               |                                              |                  |                                          |                                   |
|                                                              |                                            | Anti Tabacco Day                                 |                                              |                  |                                          |                                   |
| Information<br>4th May POP @ BGN                             |                                            |                                                  |                                              |                  |                                          |                                   |

7th May PTM (Sr. School) @ BGN, POP (Nursery - IX & XI), Last Working Day (Nursery to Class-V), Boarders to go home (II - V) @ SCT & (III-V)@VRN. POP@VRN (VII-IX & XI), Last Working Day (Nursery to Class-V) @VRN & @SNT. 7th to 13th May Summer Camp (Nursery to Class-V) @ ING 7th to 14th May Summer Camp (Nursery to Class-V) @ ANP & LHT. 8th to 14th May Summer Camp (Nursery to Class-V) @ SCT 9th to 13th May Summer Camp @ BGN @ ING @ SCT 9th to 14th May Unit Test for X & XII @ SCT, Summer camp (Nur-V) @VRN & SNT 10th May POP & LHT (Nur-IX & XI) 11th May POP (Nur. to IX & XI) @ BGN @ SCT 13th May POP@VRN (Nur-VI), POP @SNT (Nur-VIII) 14th May POP @ ING, POP @ ANP Boarders to go home (Classes - VI to XII) and Staff @ SCT & VRN, POP@VRN (VII-IX & XI) & LHT (VI-IX & XI) & last working day for students and staff @VRN, LHT & SNT (Classes VI -VIII).

16th May Summer Vacation begins 20th May POP @SNT (Nur-VIII)

27th May POP @SNT (Nur-VIII)

#### Information for our knowledge partners

7<sup>th</sup> May Last Working Day (Nursery to Class-V)
7<sup>th</sup> May Last Working Day (Nursery to Class-V)
6<sup>th</sup> . May POP Ayd,Azm, Bia, Bbt, Bdh, Clp, Din, Deo, Gnd, Gzp, Jnp, Mau, Mgs, Mzp, Nyp, Rbgi, Sin
7<sup>th</sup> . 14<sup>th</sup> May Summer Camp (Nur-V)
20<sup>th</sup> May POP Ayd,Azm, Bia, Bbt, Bdh, Clp, Din, Deo, Gnd, Gzp, Jnp, Mau, Mgs, Mzp, Nyp, Rbgi, Sin
14<sup>th</sup> May
Last working day for students and staff

16th May Summer Vacation begins

May - 2022

| Sun            | Mon                                      | Tue                    | Wed               | Thur              | Fri               | Sat                                                                     |
|----------------|------------------------------------------|------------------------|-------------------|-------------------|-------------------|-------------------------------------------------------------------------|
| 1              | 2                                        | <b>€</b> ★★★<br>3      | 4                 | 5                 | 6                 | 7                                                                       |
|                |                                          |                        |                   |                   | POP               | Last working<br>day (Nur-V)                                             |
| 8              | Full Swing starts<br>(Nur-V)<br><b>9</b> | 10                     | 11                | 12                | 13                | Full Swing ends (Nur-V)<br><b>14.</b><br>Last working day<br>VI onwards |
|                | First day of Full Swing (Nur-V)          |                        |                   |                   |                   | Fire drill for support staff                                            |
| 15             | <b>t t t t t t t t t t</b>               | ** <b>1</b><br>17      | ★★∰<br>18         | ★★ <b>f</b><br>19 | ** <b>†</b><br>20 | ** <b>1</b><br>21                                                       |
|                |                                          |                        |                   |                   | POP               |                                                                         |
| <b>*</b><br>22 | ** <b>1</b><br>23                        | ** <b>f</b><br>24      | ** <b>†</b><br>25 | ** <b>f</b><br>26 | ** <b>f</b><br>27 | ** <b>1</b><br>28                                                       |
| <b>1</b><br>29 | **1<br>30                                | <mark>★★1</mark><br>31 |                   |                   |                   |                                                                         |
|                |                                          |                        |                   |                   |                   |                                                                         |

Check points Teacher need analysis, self appraisal, summer leave performa to be filled Syllabus completion report